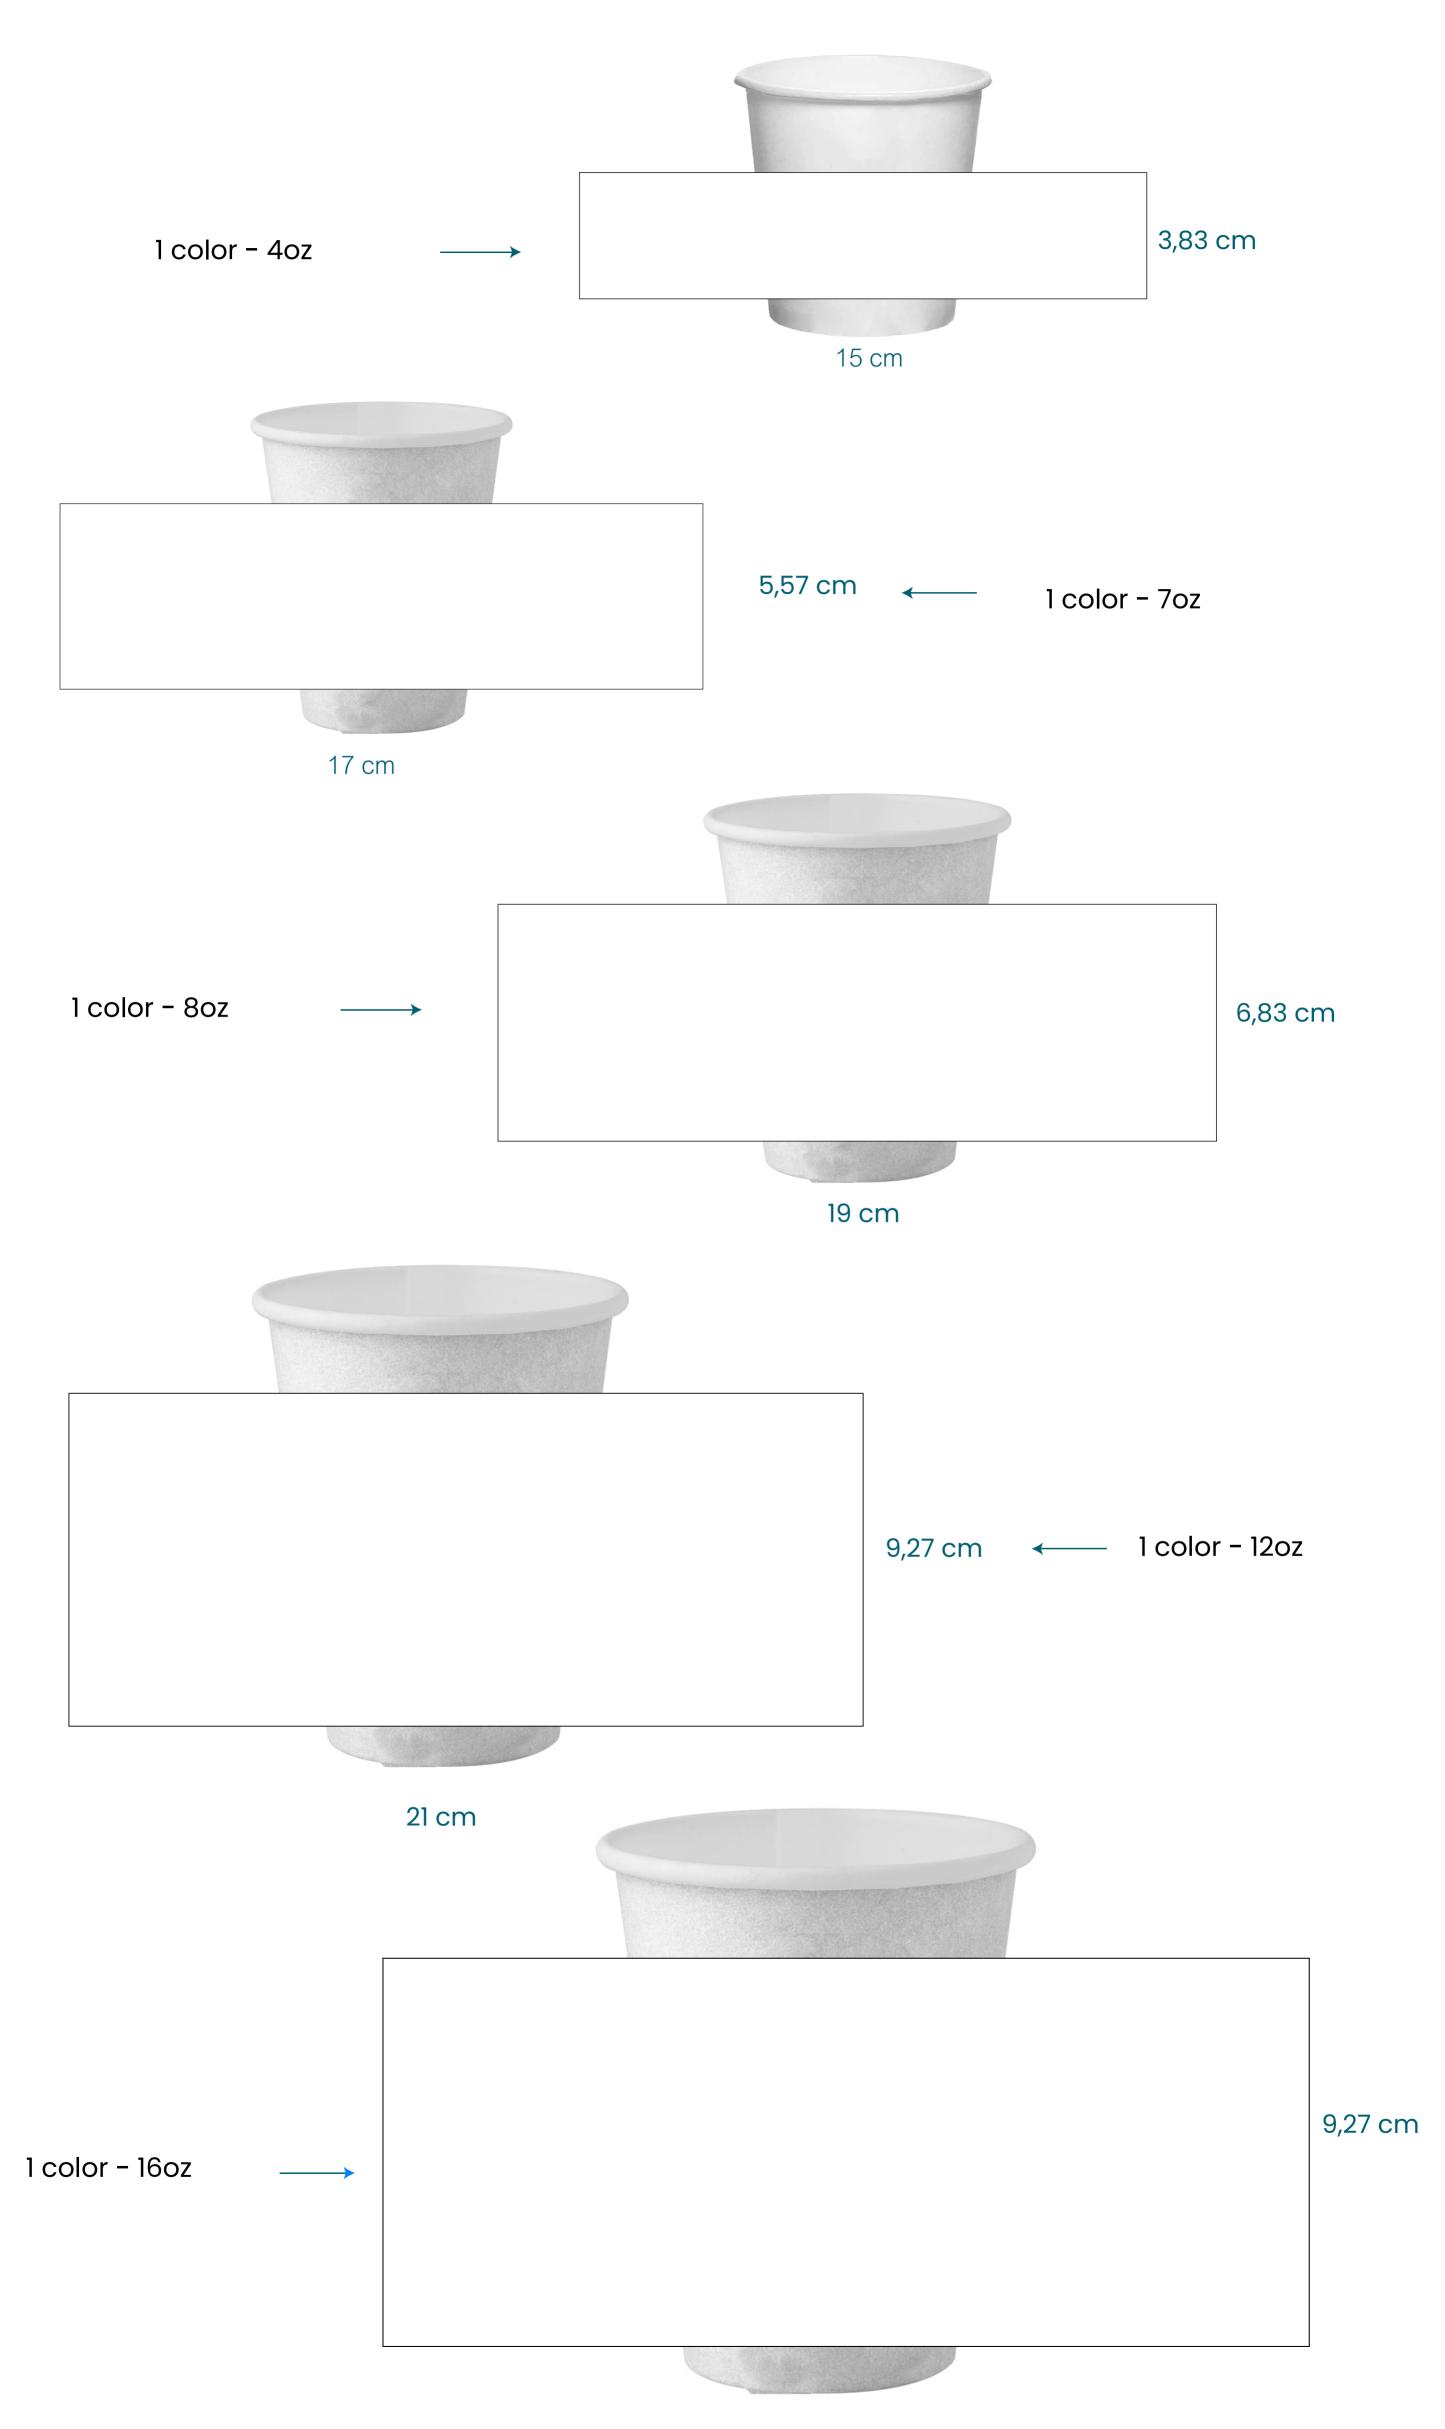

#### Rectangular template for 4 oz single wall paper cup Full color

- Artworks are accepted in pdf format
- Do not alter artboard dimensions
- All Pantone colours will be converted to official CMYK values
- Technical objects and colours should be removed in the final artwork
- The SUP logo is recommended as it contains a minimum amount of plastic in the glue used for the seal. Non-application of the logo is at your own responsibility.

# Rectangular template for 8 oz single wall paper cup

- Artworks are accepted in pdf format
- Do not alter arthoard dimensions
- All Pantone colours will be converted to official CMYK values.
- Technical objects and colours should be removed in the final artwork
- The SUP logo is recommended as it contains a minimum amount of plastic in the glue used for the seal. Non-application of the logo is at your own responsibility.

### Rectangular template for 12 oz single wall paper cup Full color

- Artworks are accepted in pdf format
- Do not alter artboard dimensions
- All Pantone colours will be converted to official CMYK values
- Technical objects and colours should be removed in the final artwork
- The SUP logo is recommended as it contains a minimum amount of plastic in the glue used for the seal. Non-application of the logo is at your own responsibility.

# Rectangular template for 16 oz single wall paper cup Full color

- Artworks are accepted in pdf format
- Do not alter artboard dimensions
- All Pantone colours will be converted to official CMYK values.
- Technical objects and colours should be removed in the final artwork
- The SUP logo is recommended as it contains a minimum amount of plastic in the glue used for the seal. Non-application of the logo is at your own responsibility.