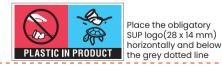

Note: Keep your artwork rectangular. We will provide a 3D proof with the correct distortion

Place the obligatory SUP logo(28 x 14 mm) horizontally and below the grey dotted line **Template 225ml cup** / Print size 210mm x 88mm (including bleed) - double wall express 8oz