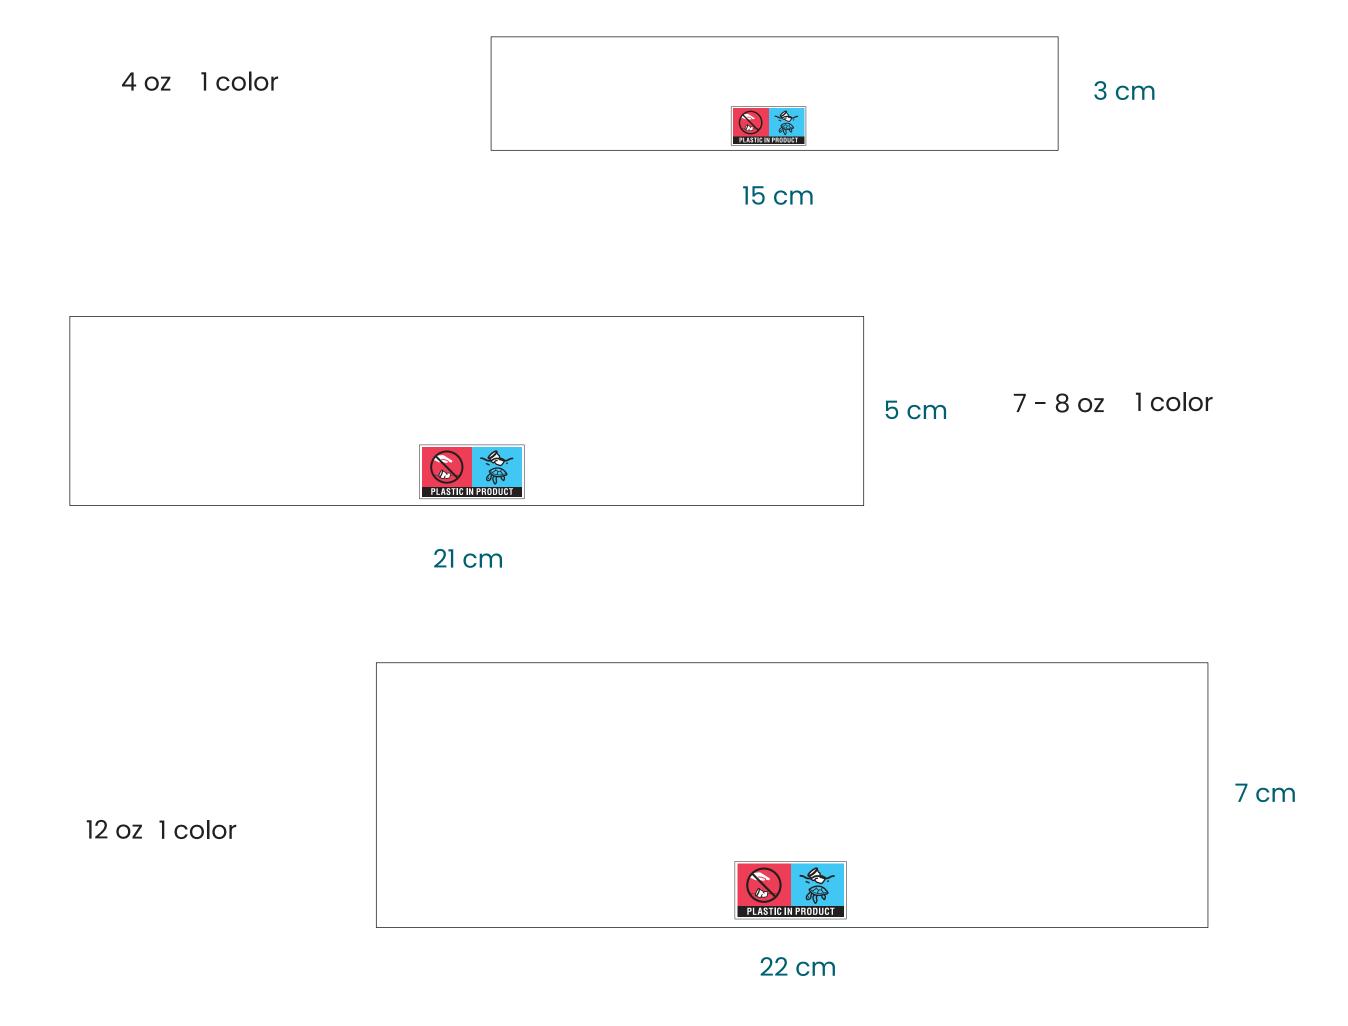

#### Rectangular template for 4 oz single wall paper cup Full color

- Artworks are accepted in pdf format
- Do not alter artboard dimensions
- All Pantone colours will be converted to official CMYK values
- Technical objects and colours should be removed in the final artwork

## Rectangular template for 8 oz single wall paper cup Full color

- Artworks are accepted in pdf format
- Do not alter artboard dimensions
- All Pantone colours will be converted to official CMYK values
- Technical objects and colours should be removed in the final artwork

# Rectangular template for 12 oz single wall paper cup Full color

- Artworks are accepted in pdf format
- Do not alter artboard dimensions
- All Pantone colours will be converted to official CMYK values
- Technical objects and colours should be removed in the final artwork