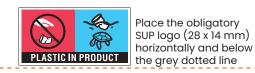

Note: Keep your artwork rectangular. We will provide a 3D proof with the correct distortion

Place the obligatory SUP logo(28 x 14 mm) horizontally and below the grey dotted line **Template 225ml cup** / Print size 210mm x 88mm (including bleed) - double wall express 8oz