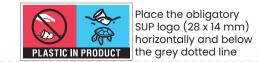

Note: Keep your artwork rectangular. We will provide a 3D proof with the correct distortion

Place the obligatory SUP logo(28 x 14 mm) horizontally and below the grey dotted line **Template 225ml cup** / Print size 210mm x 88mm (including bleed) - double wall express 8oz