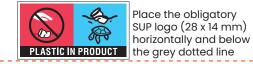

Note: Keep your artwork rectangular. We will provide a 3D proof with the correct distortion

Place the obligatory SUP logo(28 x 14 mm) horizontally and below the grey dotted line **Template 225ml cup** / Print size 210mm x 88mm (including bleed) - double wall express 8oz