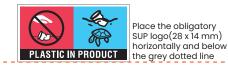

Note: Keep your artwork rectangular. We will provide a 3D proof with the correct distortion

Place the obligatory SUP logo(28 x 14 mm) horizontally and below the grey dotted line **Template 225ml cup** / Print size 210mm x 88mm (including bleed) - double wall express 8oz