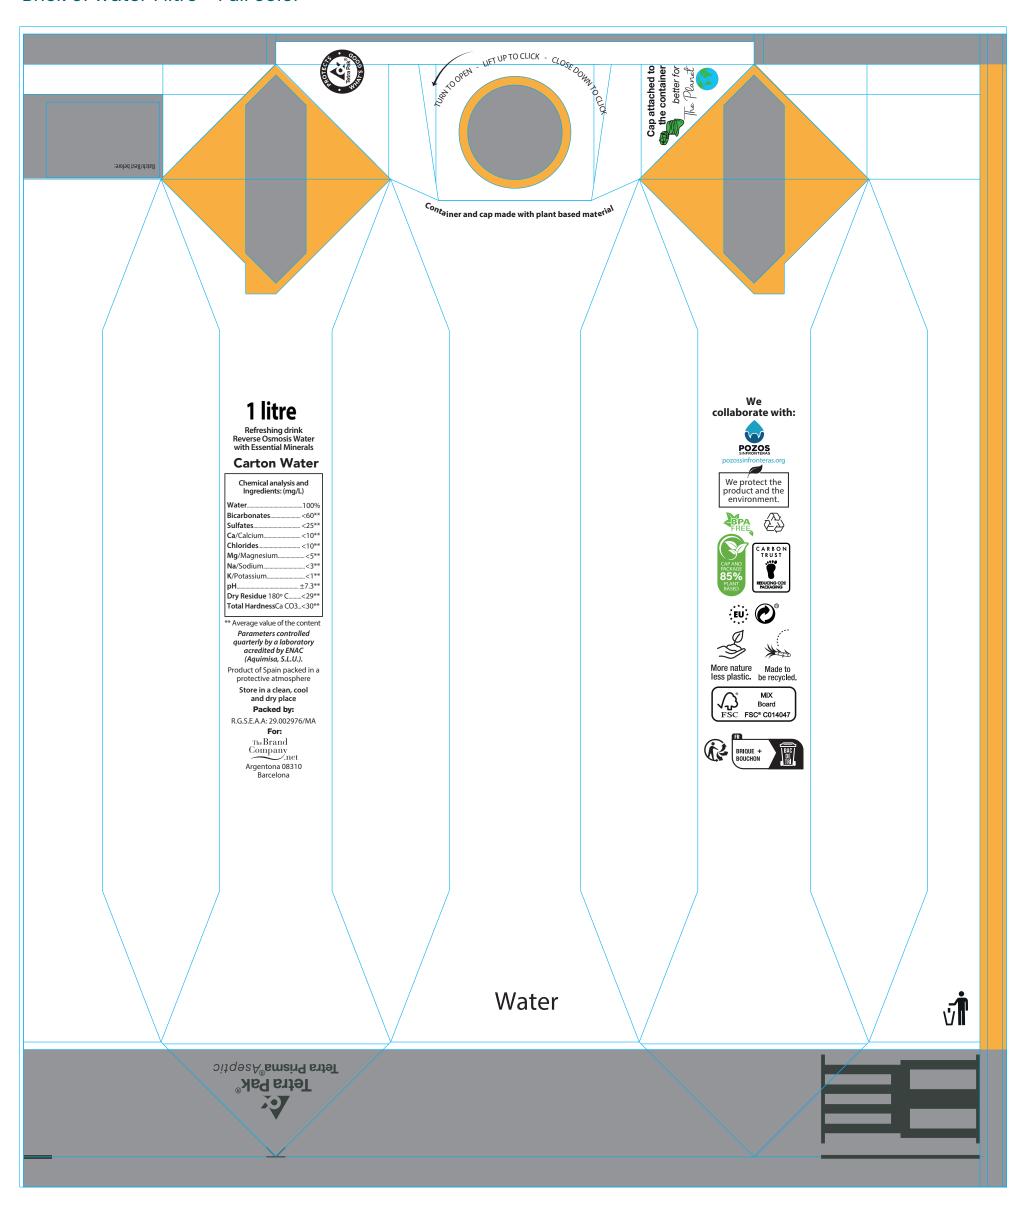

# Carton Water 1 litro

Sticker label 1 side

#### Brick of water 1 litre - Full color