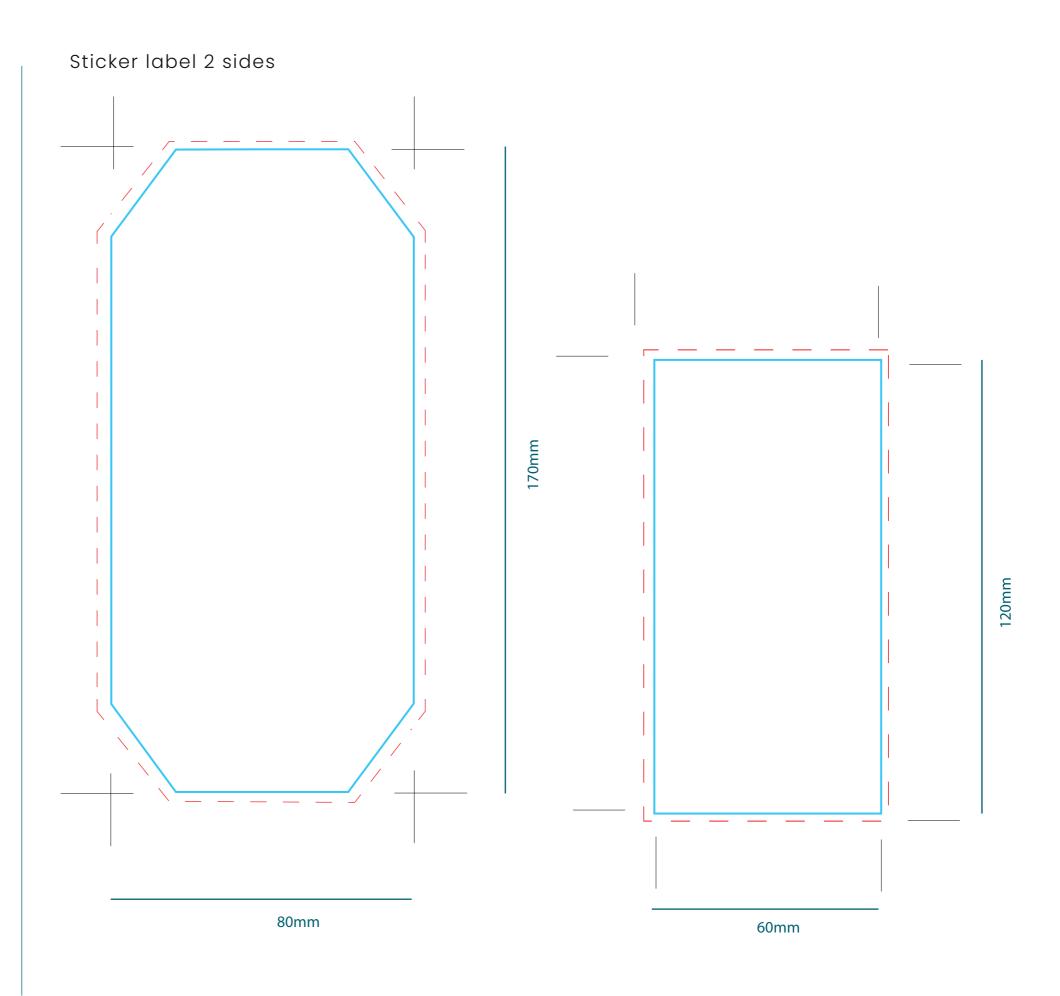

used in development (All editable).
- 2. Another file, vectorized.
- 3. Please keep the "KEYLINES" LAYER how you receive it.
- You can change the placement and color / size of the textsas long as they have a minimum size of 7pt.
- If you are going to make a background with a photograph or a plot, the letters in white should have a frame or profile around. We can do that us for you.
- The logos are optional (except the logos: recycled, FSC and tetra pack). They can be put in B / W or not.
- The seal of collaboration with Pozos sin Fronteras (Wells without Borders) is optional.
- You could add a phrase such as the one suggested here "We collaborate with" or add another of your choice.
- 4. Remove the Triman logo if you are not going to France

# Carton Water 1 litro

Sticker label 1 side





#### Brick of water 1 litre - Full color



# **REMEBER:**

### We will need 2 design files:

- 1. Open with all the images in LAYER. Attach the FONTS that are used in development (All editable), that are used in development (All editable).
- 2. Another file, vectorized.

## 3. Please keep the "KEYLINES" LAYER how you receive it.

- You can change the placement and color / size of the textsas long as they have a minimum size of 7pt.
- If you are going to make a background with a photograph or a plot, the letters in white should have a frame or profile around. We can do that us for you.
- The logos are optional (except the logos: recycled, FSC and tetra pack). They can be put in B / W or not.
- The seal of collaboration with Pozos sin Fronteras (Wells without Borders) is optional.
- You c