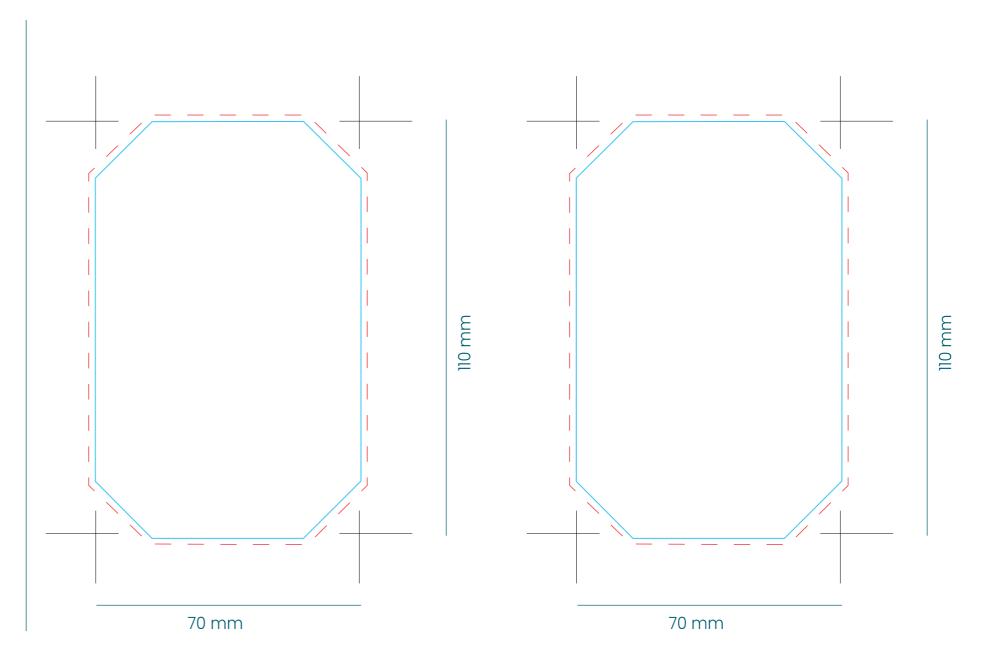

(All editable).
- 2. Another file, vectorized.
- 3. Please keep the "KEYLINES" LAYER how you receive it.
- You can change the placement and color / size of the textsas long as they have a minimum size of 7pt.
- If you are going to make a background with a photograph or a plot, the letters in white should have a frame or profile around. We can do that us for you.
- The logos are optional (except the logos: recycled, FSC and tetra pack). They can be put in B / W or not.
- The seal of collaboration with Pozos sin Fronteras (Wells without Borders) is optional.
- You could add a phrase such as the one suggested here "We collaborate with" or add another of your choice.
- 4. Remove the Triman logo if you are not going to France

Carton Water 50 cl

Sticker label 1 side



Sticker label 2 sides



#### Brick of water 50cl - Full color



# **REMEBER:**

#### We will need 2 design files:

- 1. Open with all the images in LAYER. Attach the FONTS that are used in development (All editable), that are used in development (All editable).
- 2. Another file, vectorized.
- 3. Please keep the "KEYLINES" LAYER how you receive it.
- You can change the placement and color / size of the textsas long as they have a minimum size of 7pt.
- If you are going to make a background with a photograph or a plot, the letters in white should have a frame or profile around. We can do that us for you.
- The logos are optional (except the logos: recycled, FSC and tetra pack). They can be put in B / W or not.
- The seal of collaboration with Pozos sin Fronteras (Wells without Borders) is optional.
- You could