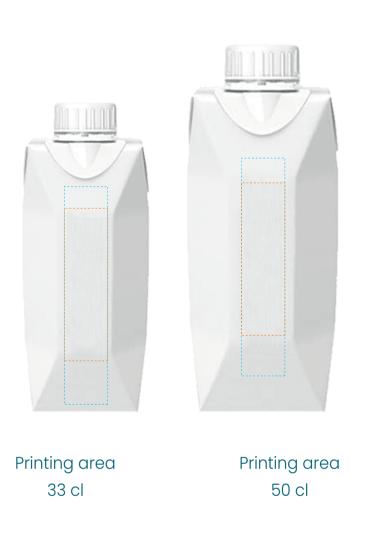

# Carton Water 33 cl y 50 cl - Direct printing

Printing area Printing area full-color 1 color 7 cm 10 cm 2 cm 2 cm