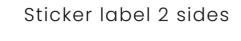

# Carton Water 33 cl

Sticker label 1 side







Diameter - 7 cm

# Carton Water 33 cl y 50 cl - Direct printing



Printing area Printing area full-color 1 color 7 cm 10 cm 2 cm 2 cm

#### Carton Water 33 cl - Water ECO - Full color



# **REMEBER:**

### We will need 2 design files:

- 1. Open with all the images in LAYER. Attach the FONTS that are used in development (All editable), that are used in development (All editable).
- 2. Another file, vectorized.
- 3. Please keep the "KEYLINES" LAYER how you receive it.
- You can change the placement and color / size of the textsas long as they have a minimum size of 7pt.
- If you are going to make a background with a photograph or a plot, the letters in white should have a frame or profile around. We can do that us for you.
- The logos are optional (except the logos: recycled, FSC an