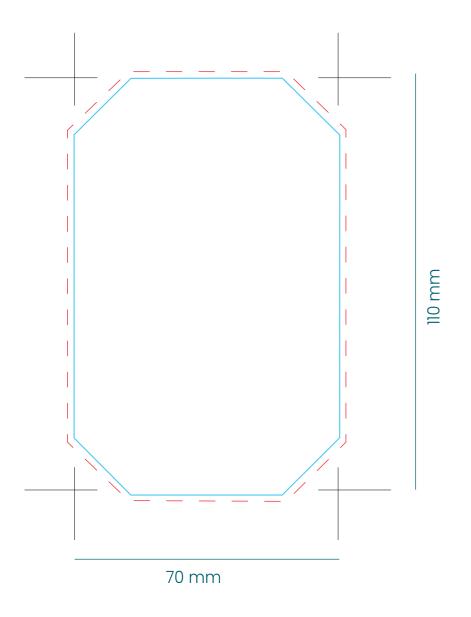

t are used in development (All editable).
- 2. Another file, vectorized.
- 3. Please keep the "KEYLINES" LAYER how you receive it.
- You can change the placement and color / size of the textsas long as they have a minimum size of 7pt.
- If you are going to make a background with a photograph or a plot, the letters in white should have a frame or profile around. We can do that us for you.
- The logos are optional (except the logos: recycled, FSC and tetra pack). They can be put in B / W or not.
- The seal of collaboration with Pozos sin Fronteras (Wells without Borders) is optional.
- You could add a phrase such as the one suggested here "We collaborate with" or add another of your choice.
- 4. Remove the Triman logo if you are not going to France

Carton Water 50 cl

Sticker label 1 side



Sticker label 2 sides



#### Brick of water 50cl - Full color



# **REMEBER:**

#### We will need 2 design files:

- 1. Open with all the images in LAYER. Attach the FONTS that are used in development (All editable), that are used in development (All editable).
- 2. Another file, vectorized.
- 3. Please keep the "KEYLINES" LAYER how you receive it.
- You can change the placement and color / size of the textsas long as they have a minimum size of 7pt.
- If you are going to make a background with a photograph or a plot, the letters in white should have a frame or profile around. We can do that us for you.
- The logos are optional (except the logos: recycled, FSC and tetra pack). They can be put in B / W or not.
- The seal of collaboration with Pozos sin Fronteras (Wells without Borders)