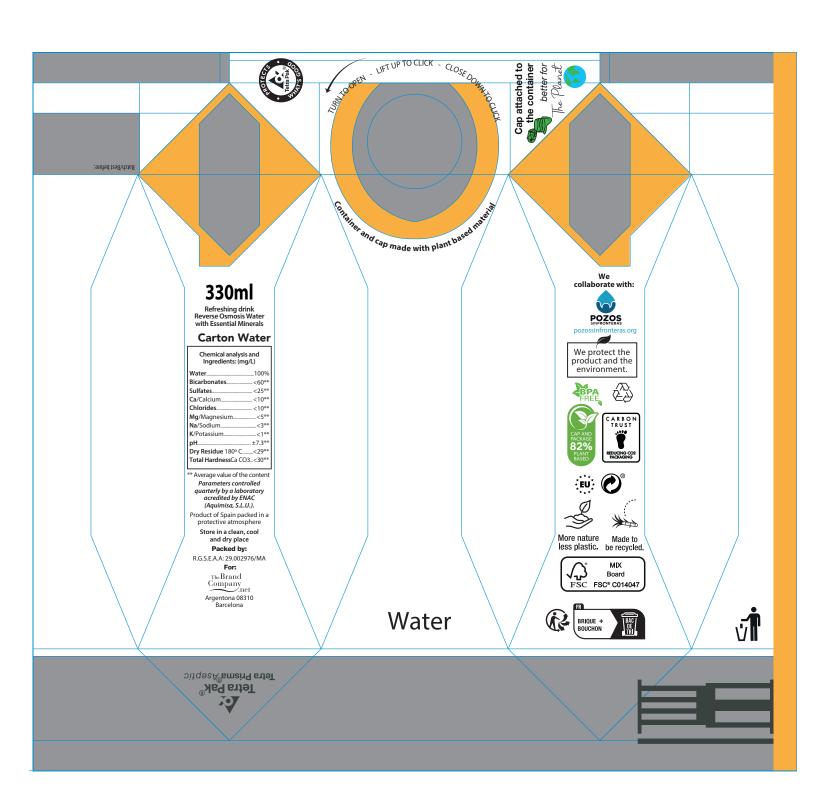

# Carton Water 33 cl

Sticker label 1 side







Diameter - 7 cm

# Carton Water 33 cl y 50 cl - Direct printing



Printing area Printing area full-color 1 color 7 cm 10 cm 2 cm 2 cm

#### Carton Water 33 cl - Water ECO - Full color



# **REMEBER:**

### We will need 2 design files:

- 1. Open with all the images in LAYER. Attach the FONTS that are used in development (All editable), that are used in development (All editable).
- 2. Another file, vectorized.
- 3. Please keep the "KEYLINES" LAYER how you receive it.
- You can change the placement and color / size of the textsas long as they have a minimum size of 7pt.
- If you are going to make a background with a photograph or a plot, the letters in white should have a frame or profile around. We can do that us for you.
- The logos are optional (except the logos: recycled, FSC and tetra pack). They can be put in B / W or not.
- The seal of collaboration with Pozos sin Fronteras (Wells without Borders) is optional.
- You could add a phrase such as the one suggested her