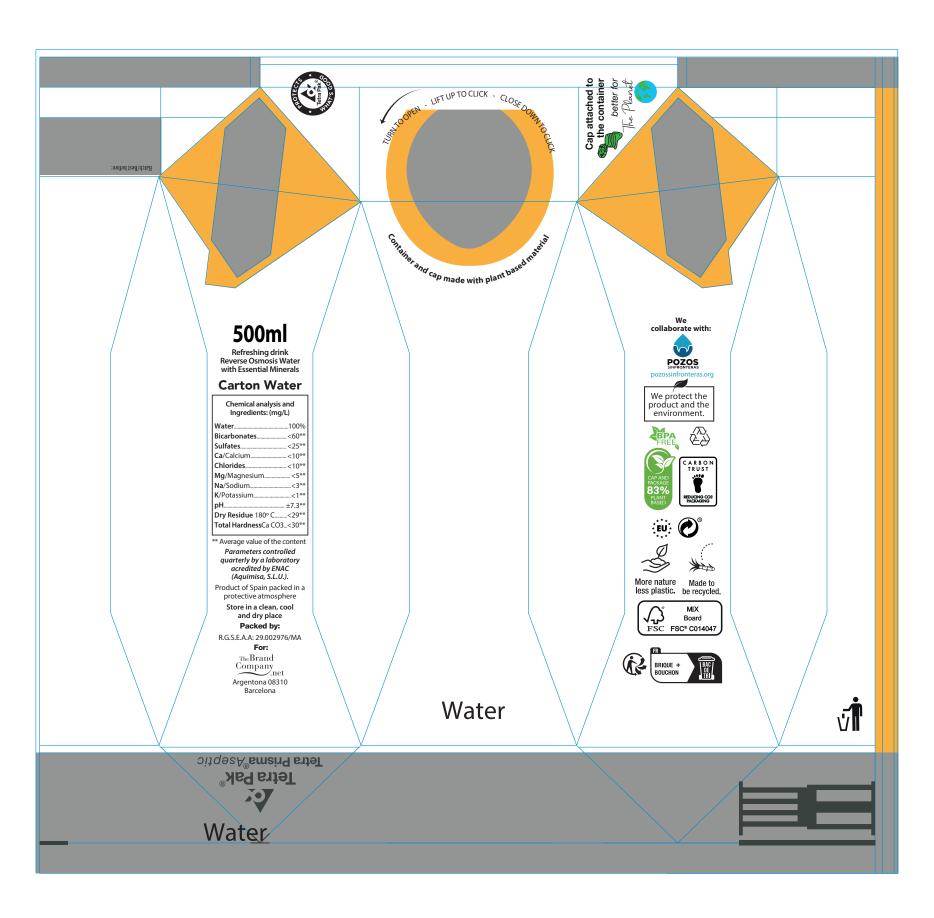

rized.
- 3. Please keep the "KEYLINES" LAYER how you receive it.
- You can change the placement and color / size of the textsas long as they have a minimum size of 7pt.
- If you are going to make a background with a photograph or a plot, the letters in white should have a frame or profile around. We can do that us for you.
- The logos are optional (except the logos: recycled, FSC and tetra pack). They can be put in B / W or not.
- The seal of collaboration with Pozos sin Fronteras (Wells without Borders) is optional.
- You could add a phrase such as the one suggested here "We collaborate with" or add another of your choice.
- 4. Remove the Triman logo if you are not going to France

Carton Water 50 cl

Sticker label 1 side



Sticker label 2 sides



#### Brick of water 50cl - Full color



# **REMEBER:**

#### We will need 2 design files:

- 1. Open with all the images in LAYER. Attach the FONTS that are used in development (All editable), that are used in development (All editable).
- 2. Another file, vectorized.
- 3. Please keep the "KEYLINES" LAYER how you receive it.
- You can change the placement and color / size of the textsas long as they have a minimum size of 7pt.
- If you are going to make a background with a photograph or a plot, the letters in white should have a frame or profile around. We can do that us for you.
- The logos are optional (except the logos: recycled, FSC and tetra pack). They can be put in B / W or not.
- The seal of collaboration with Pozos sin Fronteras (Wells without Borders) is optional.
- You could add a phrase such as the one suggested he