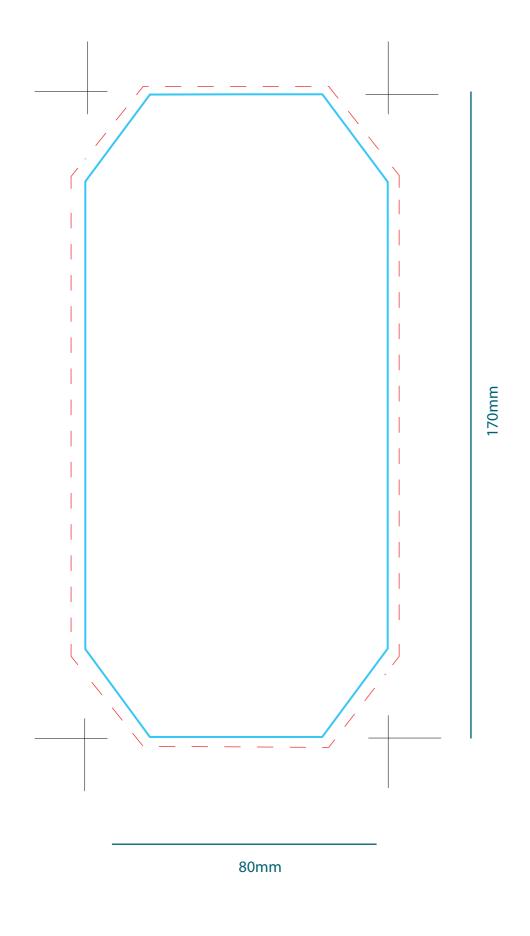

e used in development (All editable).
- 2. Another file, vectorized.
- 3. Please keep the "KEYLINES" LAYER how you receive it.
- You can change the placement and color / size of the textsas long as they have a minimum size of 7pt.
- If you are going to make a background with a photograph or a plot, the letters in white should have a frame or profile around. We can do that us for you.
- The logos are optional (except the logos: recycled, FSC and tetra pack). They can be put in B / W or not.
- The seal of collaboration with Pozos sin Fronteras (Wells without Borders) is optional.
- You could add a phrase such as the one suggested here "We collaborate with" or add another of your choice.
- 4. Remove the Triman logo if you are not going to France

# Carton Water 1 litro

Sticker label 1 side





#### Brick of water 1 litre - Full color



# **REMEBER:**

### We will need 2 design files:

- 1. Open with all the images in LAYER. Attach the FONTS that are used in development (All editable), that are used in development (All editable).
- 2. Another file, vectorized.

## 3. Please keep the "KEYLINES" LAYER how you receive it.

- You can change the placement and color / size of the textsas long as they have a minimum size of 7pt.
- If you are going to make a background with a photograph or a plot, the letters in white should have a frame or profile around. We can do that us for you.
- The logos are optional (except the logos: recycled, FSC and tetra pack). They can be put in B / W or not.
- The seal of collaboration with Pozos sin Fronteras (Wells without Borders) is optional.
- You